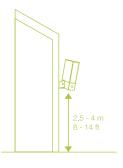

## Setup

REQUIREMENT: Wi-Fi Internet connection

RECOMMENDED: Height: 2.5 to 4 metres 8-14 ft

RECOMMENDED: Tilt angle: 30°

#### Setup

Ideally Presence replaces an existing light fixture outside your home. It is designed to be placed Whereshould I place Presence? at a height between 2.5-4 m (8-14 ft) for optimum performance. Presence installs as an outdoor light. It simply replaces How is Presence installed? one of your existing outdoor light fixtures. Yes, you will need to find a power source and install Can I install my camera without replacing it as a new outdoor light fixture. It is recommended an existing light fixture? to contact a qualified electrician. Presence's power source is the same as of any traditional lamp at home: two cables carrying 100V How is Presence powered? or 240V, depending on your region. · Will I receive a notification when Yes, a notification will be sent to your smartphone. the camera has no power?