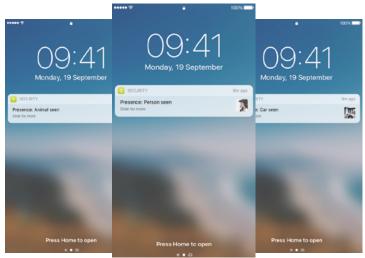

With Presence, you can check in on your home through livestream from anywhere and any device. Customise notifications to fit your needs:choose to receive alerts about any combination of people, cars and animals, or for all three.

#### BE ALERTED ABOUT WHAT MATTERS

Smart-Sight lets you know exactly what happens in front of your home—you know if there's a person, a car or animal

#### **CUSTOM ALERTS**

Customize notifications to fit your needs:choose to receive alerts about a combination of people, cars and animals, or for all three.

### Ultra-precise notifications