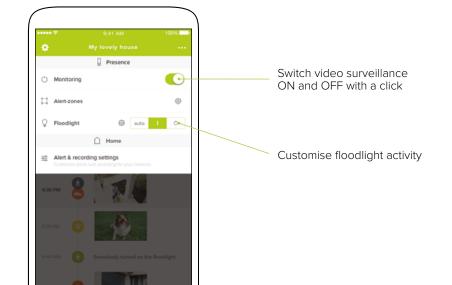

### Customize floodlight activity

With Presence, you can check in on your home through livestream from anywhere and any device. Customise notifications to fit your needs:choose to receive alerts about any combination of people, cars and animals, or for all three.

#### **CUSTOM ALERTS**

Customize notifications to fit your needs:choose to receive alerts about a combination of people, cars and animals, or for all three.