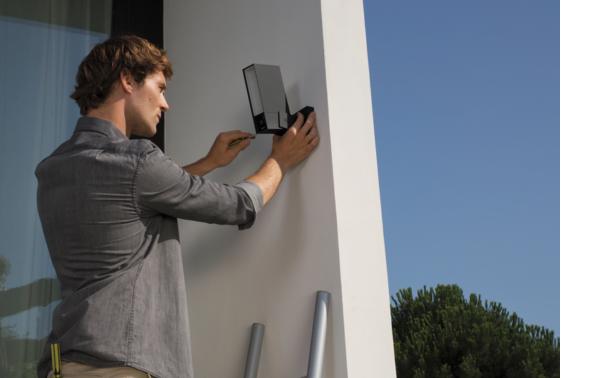

The integrated floodlight helps you find your way safely at night and deters any unwanted visitors. It can be set to switch on when Presence detects a person, a car or an animal.

Presence simply installs as an outdoor light. Just replace one of your existing outdoor light fixtures and connect through Wi-Fi.

#### INSTALLS AS AN OUTDOOR LIGHT

Presence simply replaces one of your existing outdoor light fixtures. In a few minutes you have a sophisticated security system with a powerful floodlight.

### Setup

Presence connects through Wi-Fi and can easily be installed in place of an existing outdoor light. The do-it-yourself installation is effortless: set up the camera in just a few minutes!

#### Setup

Ideally Presence replaces an existing light fixture outside your home. It is designed to be placed Whereshould I place Presence? at a height between 2.5-4 m (8-14 ft) for optimum performance. Presence installs as an outdoor light. It simply replaces How is Presence installed? one of your existing outdoor light fixtures. Yes, you will need to find a power source and install Can I install my camera without replacing it as a new outdoor light fixture. It is recommended an existing light fixture? to contact a qualified electrician. Presence's power source is the same as of any traditional lamp at home: two cables carrying 100V How is Presence powered? or 240V, depending on your region. · Will I receive a notification when Yes, a notification will be sent to your smartphone. the camera has no power?