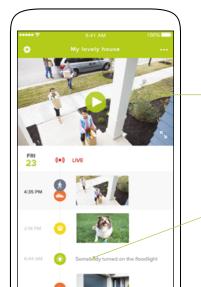

### Customise notifications and video recording

Access live streaming with a click

Access past videos with a simple click on the timeline event.

The camera only records what matters, preventing hours of empty footage

Each video can be downloaded