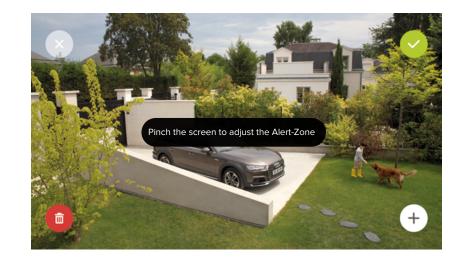

#### **ALERT-ZONES**

The Alert-Zones feature allows you to choose specific areas for alerts – you know instantly when someone enters a zone you selected.

### Alert-zones

Select up to 4 Alert-Zones to choose what and where Presence needs to monitor

| Can I link Presence with another<br>Netatmo Product?                                                    | Yes, Presence works with the Netatmo Welcome camera and the Netatmo Tags. For example, when a particular family member is seen home by Welcome, you can choose to deactivate Presence's recording. Also, as Presence is compatible with IFTTT you can create smart scenarios with other connected products as well.                                              | What are Alert-Zones?                                | The Alert-Zones feature allows you to select specific areas for alerts – you know instantly when someone enters a zone you selected. They're a great way to receive only the alerts you're interested in. |
|---------------------------------------------------------------------------------------------------------|------------------------------------------------------------------------------------------------------------------------------------------------------------------------------------------------------------------------------------------------------------------------------------------------------------------------------------------------------------------|------------------------------------------------------|-----------------------------------------------------------------------------------------------------------------------------------------------------------------------------------------------------------|
|                                                                                                         |                                                                                                                                                                                                                                                                                                                                                                  | <ul><li>How many Alert-Zones can I define?</li></ul> | You can select up to four Alert-Zones.                                                                                                                                                                    |
| • Is there face recognition?                                                                            | No, there is not, Presence uses a different technology than face recognition to analyse and report people, cars and animals. It works by detecting the entire form of a moving object. Therefore, Presence can see a person from a distance and recognize that it is a person even when their faces are too small and too far to be recognized by the human eye. | • What is the smart floodlight?                      | The integrated smart floodlight detects unwanted visitor and lights up the way. It can be set to switch on when Presence detects a person, car or animal.                                                 |
| <ul> <li>What if I don't want to be notified about certain<br/>things but still record them?</li> </ul> | In Presence's settings, you can choose to turn off notifications for certain events but still have them be recorded and appear on the timeline.                                                                                                                                                                                                                  | Can I choose what the floodlight will turn on for?   | Yes, the floodlight can be set to turn on when Presence detects people, cars, animals, or for all three. It can also be manually switched on in the App.                                                  |