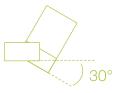

## Setup

REQUIREMENT: Wi-Fi Internet connection

RECOMMENDED: Height: 2.5 to 4 metres 8-14 ft

RECOMMENDED: Tilt angle: 30°