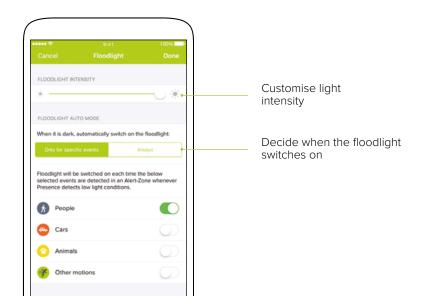

The integrated floodlight helps you find your way safely at night and deters any unwanted visitors. It can be set to switch on when Presence detects a person, a car or an animal.

Presence simply installs as an outdoor light. Just replace one of your existing outdoor light fixtures and connect through Wi-Fi.

#### INTEGRATED SMART FLOODLIGHT

The integrated smart floodlight detects unwanted visitors and lights up the way.

#### SMART FLOODLIGHT

Presence's smart floodlight deters any unwanted visitors and lights up your way at night.

### Customize floodlight activity